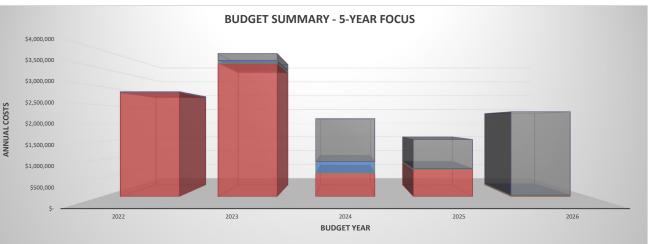

# 2021-2026 Five-Year Facility Plan

The five-year facility plan is a living document that will be evaluated and adjusted each year based on the projects recommended for completion that year, any new needs that arise in the District and the funding that is available to complete the work. The five-year plan also includes valuable information on future replacement dates that extend beyond the five years for items such as roofs so that the Board can financially plan for these projects going forward.

In order to aid in understanding the plan, each component/project has been identified:

- Red highly recommended that the project occur in the identified year.
- Blue components/projects identified to be funded through the Operations & Maintenance budget. These are items such as seal coating parking lots and tuckpointing. The District needs to stay on schedule with maintenance projects so that the buildings and grounds do not fall into disrepair.
- Gray items that are reaching the end of their "useful life." The District can decide if the replacement of the component/project needs to occur at that time, or if there are additional years of service remaining for the item.

Tonight, the administration and Studio GC will walk through the plan at a high level so that the Board has an understanding of how the plan functions and will be administered over the next five years. The process for bringing projects to the Board will remain similar to the current process being used. The administration will review the respective year's projects with Studio GC and then bring them to the Board for discussion and approval to begin the bid process for the following summer's projects. Next steps will be to identify how the projects will be funded. A new financial framework will be built and approved by the Board to be used over the next five years to pay for the work.