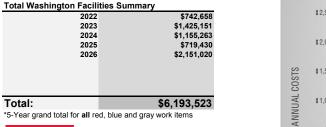

# 2021-2026 Five-Year Facility Plan

The five-year facility plan is a living document that will be evaluated and adjusted each year based on the projects recommended for completion that year, any new needs that arise in the District and the funding that is available to complete the work. The five-year plan also includes valuable information on future replacement dates that extend beyond the five years for items such as roofs so that the Board can financially plan for these projects going forward.

In order to aid in understanding the plan, each component/project has been identified:

- Red highly recommended that the project occur in the identified year.
- Blue components/projects identified to be funded through the Operations & Maintenance budget. These are items such as seal coating parking lots and tuckpointing. The District needs to stay on schedule with maintenance projects so that the buildings and grounds do not fall into disrepair.
- Gray items that are reaching the end of their "useful life." The District can decide if the replacement of the component/project needs to occur at that time, or if there are additional years of service remaining for the item.