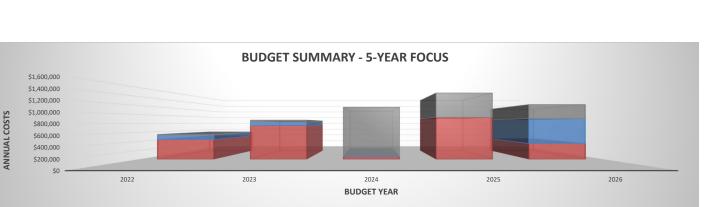

# 2021-2026 Five-Year Facility Plan

The five-year facility plan is a living document that will be evaluated and adjusted each year based on the projects recommended for completion that year, any new needs that arise in the District and the funding that is available to complete the work. The five-year plan also includes valuable information on future replacement dates that extend beyond the five years for items such as roofs so that the Board can financially plan for these projects going forward.

In order to aid in understanding the plan, each component/project has been identified:

- Red highly recommended that the project occur in the identified year.
- Blue components/projects identified to be funded through the Operations & Maintenance budget. These are items such as seal coating parking lots and tuckpointing. The District needs to stay on schedule with maintenance projects so that the buildings and grounds do not fall into disrepair.
- Gray items that are reaching the end of their "useful life." The District can decide if the replacement of the component/project needs to occur at that time, or if there are additional years of service remaining for the item.

Tonight, the administration and Studio GC will walk through the plan at a high level so that the Board has an understanding of how the plan functions and will be administered over the next five years. The process for bringing projects to the Board will remain similar to the current process being used. The administration will review the respective year's projects with Studio GC and then bring them to the Board for discussion and approval to begin the bid process for the following summer's projects. Next steps will be to identify how the projects will be funded. A new financial framework will be built and approved by the Board to be used over the next five years to pay for the work.