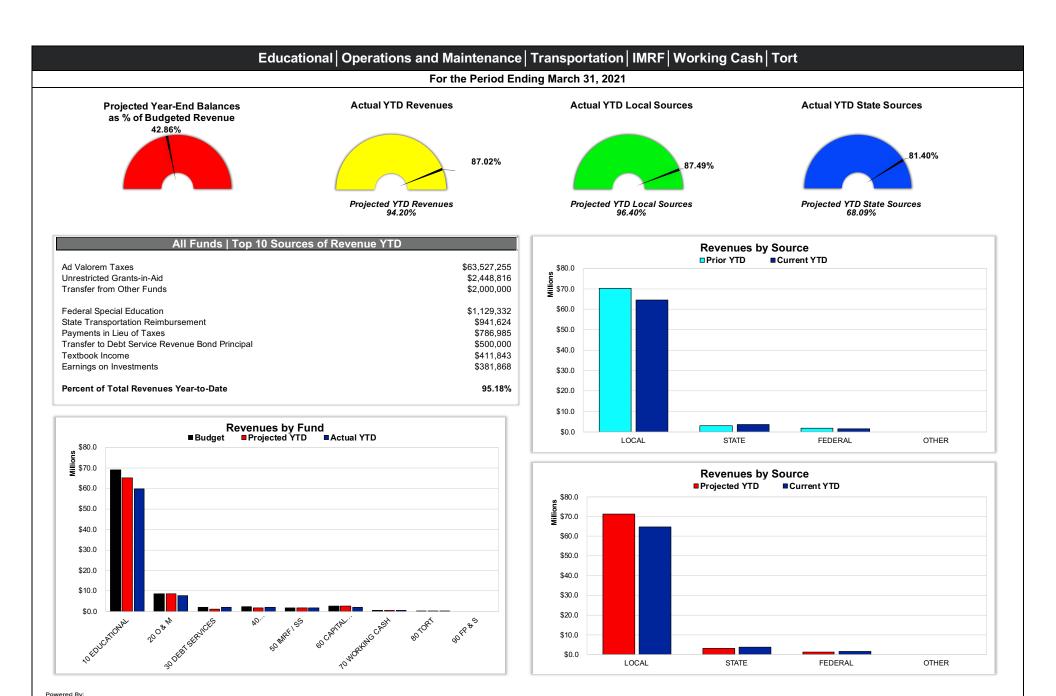

el perspective, the District continues to have a strong financial position after three fourths (¾) of the fiscal year. The influx of revenue from the spring property taxes puts the District in a strong financial position as it heads into the end of the school year. Throughout this long-term planning and forecasting the District continues to maintain the goal of operating within its means.

### Revenue Summary - March

Total revenue for the District was 87% of budgeted revenues as of March 31st for all funds. This is slightly behind last year's pace (94%) The District received \$23.2 Million in property tax revenues, and \$73,000 in CPPRT.

State and federal revenue was insignificant. The District received the standard two installments of Evidence Based Funding from the State (\$306,000).



© 2018 Forecast5 Analytics, Inc.

### Expenditure Summary - March

After completing nine months of the fiscal year, the District has expended 65% of its overall budget which is inline with last year's pace (66%).

Table 1 below shows the year-to-date percentage of the payroll budget (salaries and benefits) that has been spent after each month as compared to last year. Total payroll expenditures are trending as projected in the budget.

|           | YTD Percent of Budget<br>Spent |         |  |  |
|-----------|--------------------------------|---------|--|--|
| Month     | 2020-21                        | 2019-20 |  |  |
| March     | 64%                            | 65%     |  |  |
| January   | 49%                            | 49%     |  |  |
| November  | 33%