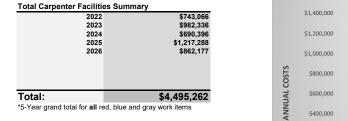

# 2021-2026 Five-Year Facility Plan

The five-year facility plan is a living document that will be evaluated and adjusted each year based on the projects recommended for completion that year, any new needs that arise in the District and the funding that is available to complete the work. The five-year plan also includes valuable information on future replacement dates that extend beyond the five years for items such as roofs so that the Board can financially plan for these projects going forward.

In order to aid in understanding the plan, each component/project has been identified:

- Red highly recommended that the project occur in the identified year.
- Blue components/projects identified to be funded through the Operations & Maintenance budget. These are items such as seal coating parking lots and tuckpointing. The District needs to stay on schedule with maintenance projects so that the buildings and grounds do not fall into disrepair.
- Gray items that are reaching the end of their "useful life." The District can decide if the replacement of the component/project needs to occur at that time, or if there are additional years of service remaining for the item.