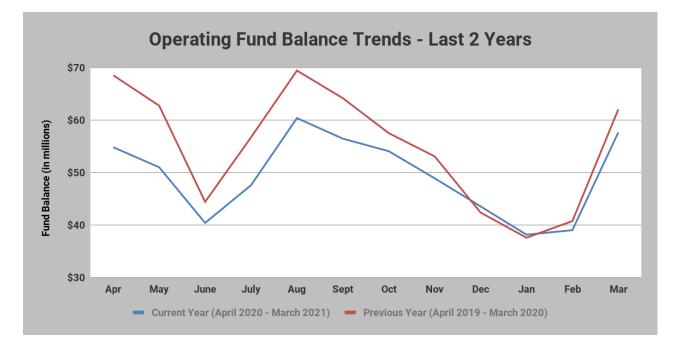

|
| Subject: | Financial Update for the Period Ending March 31, 2021 |

Attached for your review are the following reports as of March 31, 2021:

- Fund Balance Report
- Revenue Summary Report
- Expenditure Summary Report

Fund balance in the Operating Funds increased by \$18M in March to \$57.6 million. The graph below shows a comparison of monthly fund balances over the last two years. The spikes in fund balance during July/August and February/March represent the District's property tax collections, which make up approximately 85% of the District's total annual revenues. It's very important for school districts to maintain fund balance reserves that are sufficient to cover operations in between those months, particularly during the fall/winter when revenues are typically scarce.



The most recent 12-month period followed a similar trend as the preceding year. Some notable exceptions are:

- May and June The two fund balance lines decreased at varying angles because the District's biweekly payroll schedule produced a different number of payrolls each month.
- In October 2020, fund balance in Capital Projects (fund 60) did drop negative. At the end of each calendar year, the District does a transfer from the Education to Operations and Maintenance to Capital Projects to cover the necessary construction. The district is just finishing making all the necessary Capital Projects payments for the school year and will provide the Board with a resolution to transfer the necessary funds.
- January-Fund balance in December decreased at a faster rate due to two board resoluti