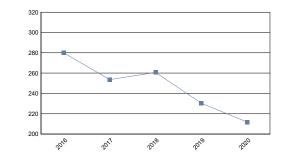

ants<br>Short-Term Debt Max. Available | 0<br>51,687,153 |        |        | W      | leighted Score | 0.40  |

Based on Tax Anticipation Warrants, this represents how much short-term debt the district may incur.

|                                        | 2016       | 2017  | 2018   | 2019  | 2020           | Score |
|----------------------------------------|------------|-------|--------|-------|----------------|-------|
| % of Long-Term Debt Margin Remaining : | 87.38      | 83.88 | 86.970 | 88.86 | 92.06          | 4     |
| Long-Term Debt Amount                  | 10,430,503 |       |        | W     | Veighted Score | 0.40  |

Represents how much long-term debt the district may incur.

### Attachment 2



#### Fund Balance to Revenue Ratio



#### **Expenditure to Revenue Ratio**







#### FY 19 Profile Score 4.00 FY 20 Profile Score 4.00 Recognition

### **School District Financial Profile**

| Park Ridge CCSD 64                | Located in :   | Park Ridg    | e           | С           | ook         |      | Basis of | Accounting:  | Accrual   |   |
|-----------------------------------|----------------|--------------|-------------|-------------|-------------|------|----------|--------------|-----------|---|
| Elementary                        | Superintendent | : Dr. Eric O | lson        |             |             |      | Under Ta | ax Cap:      | Yes       |   |
| 05-016-0640-04                    |                | Historica    | ll Data     |             |             |      | Rever    | ues and Expe | enditures |   |
| <b>*Operating Funds Summary :</b> | 2016