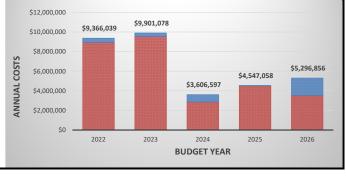

# 2021-2026 Five-Year Facility Plan

The five-year facility plan is a living document that will be evaluated and adjusted each year based on the projects recommended for completion that year, any new needs that arise in the District and the funding that is available to complete the work. The five-year plan also includes valuable information on future replacement dates that extend beyond the five years for items such as roofs so that the Board can financially plan for these projects going forward.

In order to aid in understanding the plan, each component/project has been identified:

- Red highly recommended that the project occur in the identified year.
- Blue components/projects identified to be funded through the Operations & Maintenance budget. These are items such as seal coating parking lots and tuckpointing. The District needs to stay on schedule with maintenance projects so that the buildings and grounds do not fall into disrepair.
- Gray items that are reaching the end of their "useful life." The District can decide if the replacement of the component/project needs to occur at that time, or if there are additional years of service remaining for the item.

Tonight, the administration and Studio GC will walk through the plan at a high level so that the Board has an understanding of how the plan functions and will be administered over the next five years. The process for bringing projects to the Board will remain similar to the current process being used. The administration will review the respective year's projects with Studio GC and then bring them to the Board for discussion and approval to begin the bid process for the following summer's projects. Next steps will be to identify how the projects will be funded. A new financial framework will be built and approved by the Board to be used over the next five years to pay for the work.