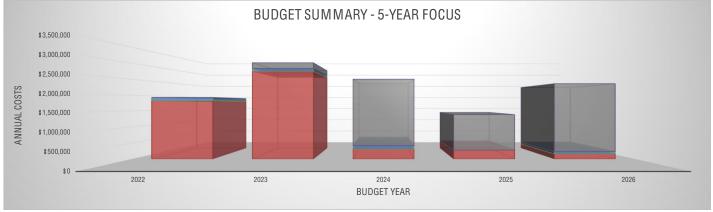

# 2021-2026 Five-Year Facility Plan

The five-year facility plan is a living document that will be evaluated and adjusted each year based on the projects recommended for completion that year, any new needs that arise in the District and the funding that is available to complete the work. The five-year plan also includes valuable information on future replacement dates that extend beyond the five years for items such as roofs so that the Board can financially plan for these projects going forward.

In order to aid in understanding the plan, each component/project has been identified:

- Red highly recommended that the project occur in the identified year.
- Blue components/projects identified to be funded through the Operations & Maintenance budget. These are items such as seal coating parking lots and tuckpointing. The District needs to stay on schedule with maintenance projects so that the buildings and grounds do not fall into disrepair.
- Gray items that are reaching the end of their "useful life." The District can decide if the replacement of the component/project needs to occur at that time, or if there are additional years of service remaining for the item.

Tonight, the administration and Studio GC will walk through the plan at a high level so that the Board has an understanding of how the plan functions and will be administered over the next five years. The process for bringing projects to the Board will remain similar to the current process being used. The administration will review the respective year's projects with Studio GC and then bring them to the Board for discussion and approval to begin the bid process for the following summer's projects. Next steps will be to identify how the projects will be funded. A new financial framework will be built and approved by the Board to be used over the next five years to pay for the work.