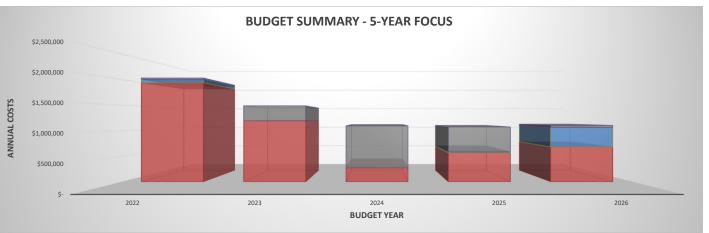

# 2021-2026 Five-Year Facility Plan

The five-year facility plan is a living document that will be evaluated and adjusted each year based on the projects recommended for completion that year, any new needs that arise in the District and the funding that is available to complete the work. The five-year plan also includes valuable information on future replacement dates that extend beyond the five years for items such as roofs so that the Board can financially plan for these projects going forward.

In order to aid in understanding the plan, each component/project has been identified:

- Red highly recommended that the project occur in the identified year.
- Blue components/projects identified to be funded through the Operations & Maintenance budget. These are items such as seal coating parking lots and tuckpointing. The District needs to stay on schedule with maintenance projects so that the buildings and grounds do not fall into disrepair.
- Gray items that are reaching the end of their "useful life." The District can decide if the replacement of the component/project needs to occur at that time, or if there are additional years of service remaining for the item.

Tonight, the administration and Studio GC will walk through the plan at a high level so that the Board has an understanding of how the plan functions and will be administered over the next five years. The process for bringing projects to the Board will remain similar to the current process being used. The administration will review the respective year's projects with Studio GC and then bring them to the Board for discussion and approval to begin the bid process for the following summer's projects. Next steps will be to identify how the projects will be funded. A new financial framework will be built and approved by the Board to be used over the next five years to pay for the work.