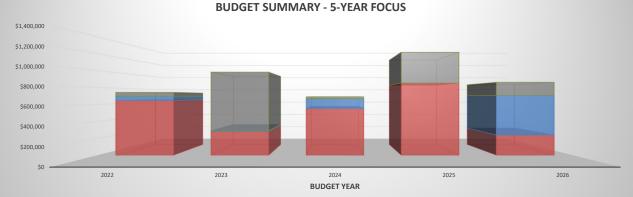

# 2021-2026 Five-Year Facility Plan

The five-year facility plan is a living document that will be evaluated and adjusted each year based on the projects recommended for completion that year, any new needs that arise in the District and the funding that is available to complete the work. The five-year plan also includes valuable information on future replacement dates that extend beyond the five years for items such as roofs so that the Board can financially plan for these projects going forward.

In order to aid in understanding the plan, each component/project has been identified:

- Red highly recommended that the project occur in the identified year.
- Blue components/projects identified to be funded through the Operations & Maintenance budget. These are items such as seal coating parking lots and tuckpointing. The District needs to stay on schedule with maintenance projects so that the buildings and grounds do not fall into disrepair.
- Gray items that are reaching the end of their "useful life." The District can decide if the replacement of the component/project needs to occur at that time, or if there are additional years of service remaining for the item.

Tonight, the administration and Studio GC will walk through the plan at a high level so that the Board has an understanding of how the plan functions and will be administered over the next five years. The process for bringing projects to the Board will remain similar to the current process being used. The administration will review the respective year's projects with Studio GC and then bring them to the Board for discussion and approval to begin the bid process for the following summer's projects. Next steps will be to identify how the projects will be funded. A new financial framework will be built and approved by the Board to be used over the next five years to pay for the work.