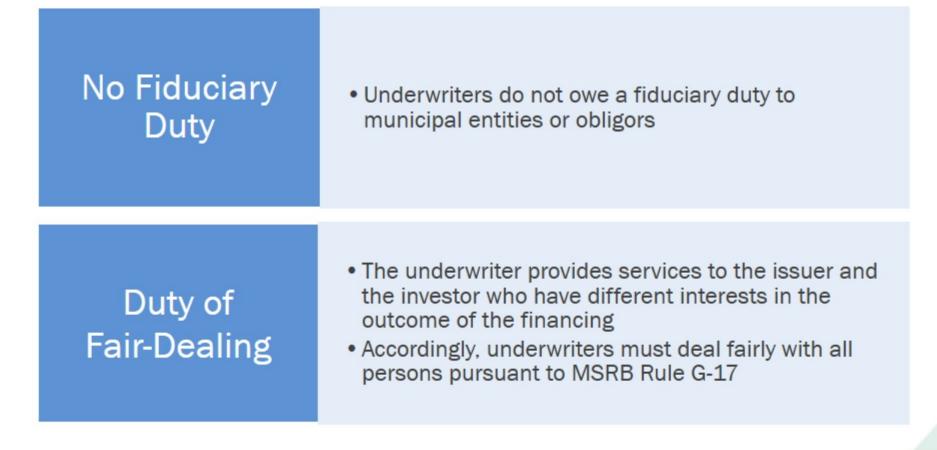

### **Duties of Municipal Advisors**

MSRB Rule G-42 states that non-solicitor municipal advisors owe a fiduciary duty to municipal entity clients which consists of a duty of loyalty and a duty of care.

| Duty of Care       | <ul> <li>Possess the knowledge and expertise to provide informed advice</li> <li>Make a reasonable inquiry into the facts relevant to the client's decision to proceed or not proceed with a course of action</li> <li>Make a reasonable inquiry as to the facts that form the basis of any advice provided to the client</li> <li>Have a reasonable basis for any advice provided to the client</li> </ul> |
|--------------------|-------------------------------------------------------------------------------------------------------------------------------------------------------------------------------------------------------------------------------------------------------------------------------------------------------------------------------------------------------------------------------------------------------------|
| Duty of<br>Loyalty | <ul> <li>Deal honestly and with the utmost good faith with the client</li> <li>Act in the client's best interests without regard to the interests of the municipal advisor</li> <li>Cannot act as municipal advisor to a client if the municipal advisor has conflicts of interest that cannot be managed or mitigated</li> </ul>                                                                           |

Primary duty of an underwriter is to *purchase securities from an issuer for resale to investors* in an arm's length transaction