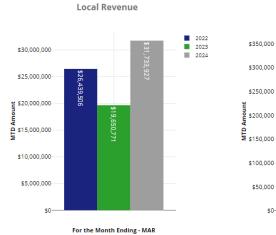

356,549             | \$306,929             | \$307,295             | \$5,176,500              | 5.94%                   |
| TOTAL FEDERAL REVENUE                   | \$81,755              | \$167,528             | \$1,871               | \$2,182,604              | 0.09%                   |
| TOTAL REVENUE                           | \$26,877,810          | \$20,125,228          | \$32,043,093          | \$98,800,766             | 32.43%                  |
| OTHER FINANCING SOURCES                 | \$0                   | \$0                   | \$0                   | \$0                      | 0.00%                   |
| TOTAL REVENUE & OTHER FINANCING SOURCES | \$26,877,810          | \$20,125,228          | \$32,043,093          | \$98,800,766             | 32.43%                  |





State Revenue



## Expenditures

Total expenditures for the ninth full month of the fiscal year came to \$6,568,257. This amount equates to approximately 7% of the total annual budget for the current fiscal year. Fiscal year to date, total expenditures were approximately \$60.8 million, equating to 62% of the annual budget. With only three months remaining in the fiscal year, this percentage puts the District in good position to meet the remainder of the year's planned expenditures with budgeted funds.

The table and chart below represent the breakdown of total spending in relation to the annual budgeted amount.

| Fund                    | Expenditure<br>March<br>(\$) | Expenditure<br>March<br>(%) | Expenditure<br>Year to Date<br>(\$) | Expenditures<br>Year to Date<br>(%) | Annual Bu