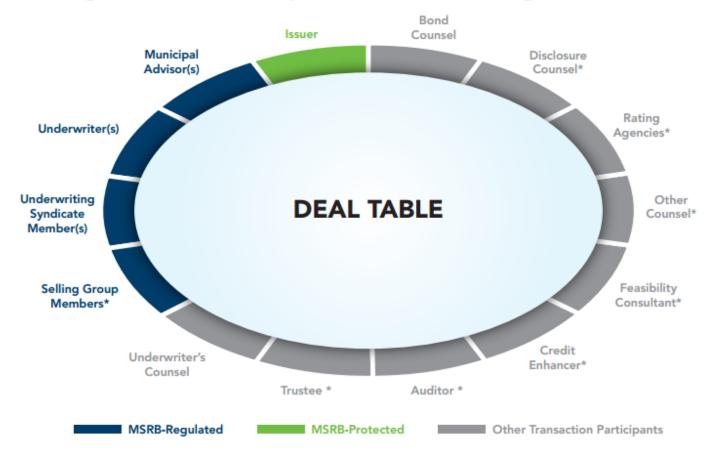

### Roles of Municipal Advisor/Underwriter as defined by Regulation

### **Professionals Involved in a Negotiated Sale**

### Professionals Involved in a Negotiated Municipal Bond Financing Transaction

\*Participation depends upon type, size, and features of a transaction