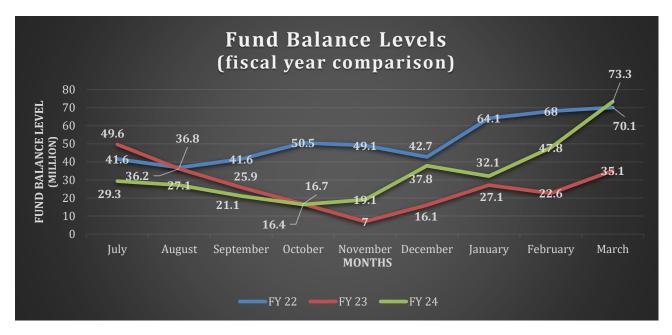

September and October if Cook County honors its historic distribution schedule, which has been a challenge the last two calendar years. As a reminder, fund balance has a false sense of inflation this fiscal year due to the District's recent bond issue. The \$10 million issue was accounted for as revenue, but the same amount is a liability to the District, soon to be reflected in future audited financial statements.

The first chart below presents fund balance levels for the first nine months of the current fiscal year in comparison to the first nine months of the two prior fiscal years. The second chart below displays a twelve-month rolling view of the interrelationship between monthly fund balance levels (operating and non-operating combined), monthly revenues, and monthly expenditures.





### Revenues

All funds YTD revenues totaled \$102,180,730 through March 2024. This is an increase of approximately \$34 million when comparing the same period in the 2023 fiscal year. The increase is entirely attributed to local sources, though misleading due to Cook County's delay in distributing tax receipts in 2023 in addition to the District's \$10 million bond issue in 2024. This notwithstanding, total revenues have already eclipsed total budgeted revenues by over \$3 million with three months remaining in the fiscal year. State sources decreased by approximately \$1 million and federal sources decreased by approximately \$650 thousand.

The data and charts below illustrate the differences between the three overarching sources of revenue for the first nine months of each of the p