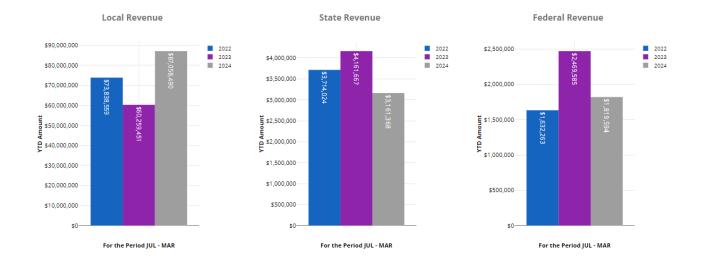

3,714,024           | \$4,161,667           | \$3,161,368           | \$5,176,500              | 61.07%                  |
| TOTAL FEDERAL REVENUE                   | \$1,632,263           | \$2,469,585           | \$1,819,594           | \$2,182,604              | 83.37%                  |
| TOTAL REVENUE                           | \$79,184,846          | \$66,890,703          | \$92,039,452          | \$98,800,766             | 93.16%                  |
| OTHER FINANCING SOURCES                 | \$27,169,816          | \$1,315,957           | \$10,141,467          | \$0                      | 0.00%                   |
| TOTAL REVENUE & OTHER FINANCING SOURCES | \$106,354,662         | \$68,206,660          | \$102,180,919         | \$98,800,766             | 103.42%                 |



Revenues for all funds in March alone totaled \$32 million. This is a \$9 million increase from February's total revenues. Again, real estate tax receipts are the primary source for the increase month over month.

The data and charts below illustrate the differences between the three overarching sources of revenue in March for the past three fiscal years.

|                                         | FY 2022<br>MTD Amount | FY 2023<br>MTD Amount | FY 2024<br>MTD Amount | FY 2024<br>Annual Budget | FY 2024<br>% MTD Budget |
|-----------------------------------------|-----------------------|-----------------------|-----------------------|--------------------------|-------------------------|
| LOCAL REVENUE                           |                       |                       |