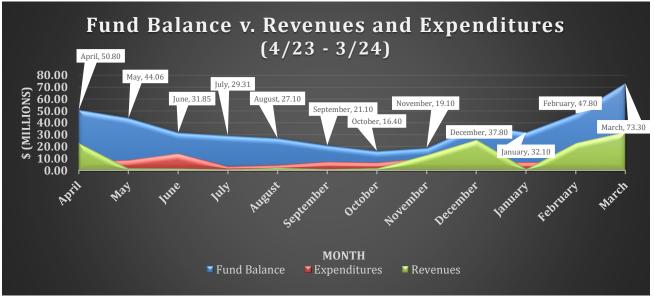

ptember and October if Cook County honors its historic distribution schedule, which has been a challenge the last two calendar years. As a reminder, fund balance has a false sense of inflation this fiscal year due to the District's recent bond issue. The \$10 million issue was accounted for as revenue, but the same amount is a liability to the District, soon to be reflected in future audited financial statements.

The first chart below presents fund balance levels for the first nine months of the current fiscal year in comparison to the first nine months of the two prior fiscal years. The second chart below displays a twelve-month rolling view of the interrelationship between monthly fund balance levels (operating and non-operating combined), monthly revenues, and monthly expenditures.





### Revenues

All funds YTD revenues totaled \$102,180,730 through March 2024. This is an increase of approximately \$34 million when comparing the same period in the 2023 fiscal year. The increase is entirely attributed to local sources, though misleading due to Cook County's delay in distributing tax receipts in 2023 in addition to the District's \$10 million bond issue in 2024. This notwithstanding, total revenues have already eclipsed total budgeted revenues by over \$3 million with three months remaining in the fiscal year. State sources decreased by approximately \$1 million and federal sources decreased by approximately \$650 thousand.

The data and charts below illustrate the differences between the three overarching sources of revenue for the first nine months of each of the pas