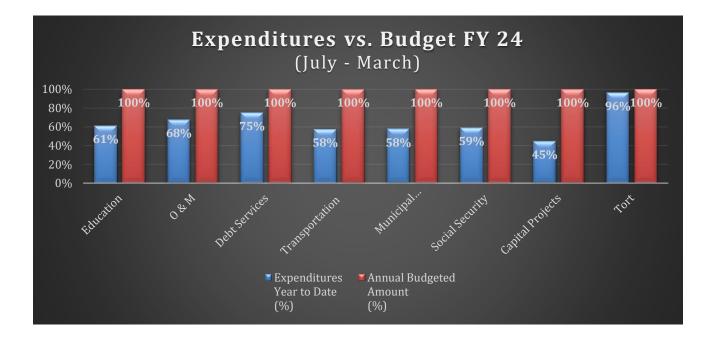

#### A-4 Superintendent Update

- Superintendent
  - Strategic Plan Update
  - Update on Superintendent Goals & State of the District

Action Item 24-05-1

|      | <ul><li>Upcoming Meeting Agenda</li><li>FOIA requests</li></ul>                                                                                                                                                                                                                                                                                                                                                                                                                                                                                                                                                                                                                                                                                                                                                                                                                                                                                                                                                                                                                                                                                                                       |                     |  |  |
|------|---------------------------------------------------------------------------------------------------------------------------------------------------------------------------------------------------------------------------------------------------------------------------------------------------------------------------------------------------------------------------------------------------------------------------------------------------------------------------------------------------------------------------------------------------------------------------------------------------------------------------------------------------------------------------------------------------------------------------------------------------------------------------------------------------------------------------------------------------------------------------------------------------------------------------------------------------------------------------------------------------------------------------------------------------------------------------------------------------------------------------------------------------------------------------------------|---------------------|--|--|
| A-5  | Board Committee Reports                                                                                                                                                                                                                                                                                                                                                                                                                                                                                                                                                                                                                                                                                                                                                                                                                                                                                                                                                                                                                                                                                                                                                               |                     |  |  |
| A-6  | Student Services Action Plan <ul> <li>Director of Student Services</li> </ul>                                                                                                                                                                                                                                                                                                                                                                                                                                                                                                                                                                                                                                                                                                                                                                                                                                                                                                                                                                                                                                                                                                         |                     |  |  |
| A-7  | Legal Fee Discussion<br>– Superintendent                                                                                                                                                                                                                                                                                                                                                                                                                                                                                                                                                                                                                                                                                                                                                                                                                                                                                                                                                                                                                                                                                                                                              |                     |  |  |
| A-8  | <b>Resolution #1337 Authorizing the Sale of Real Property</b><br>–Chief School Business Official                                                                                                                                                                                                                                                                                                                                                                                                                                                                                                                                                                                                                                                                                                                                                                                                                                                                                                                                                                                                                                                                                      | Action Item 24-05-2 |  |  |
| A-9  | Lawn Care Discussion<br>-Chief School Business Official and Director of Facility Management                                                                                                                                                                                                                                                                                                                                                                                                                                                                                                                                                                                                                                                                                                                                                                                                                                                                                                                                                                                                                                                                                           |                     |  |  |
| A-10 | <ul> <li>Consent Agenda</li> <li>-Board President</li> <li>Bills, Payroll, &amp; Benefits</li> <li>Approval of Financial Update for the Period Ending March 31, 2023</li> <li>Approval of Recommended Personnel Report</li> <li>Approval of Administration and Non-Exempt Non-Union raises</li> <li>Approval of 2024-2025 Student/Parent Handbook (policies &amp; specific sections)</li> <li>Resolution #1338 Directing the Transfer of funds from the Education Fund to the Operations<br/>and Maintenance Fund and then to the Capital Projects Fund</li> <li>Resolution #1339 Authorizing and Directing the Permanent Transfer of Money from the<br/>Operations and Maintenance Fund to the Debt Service Fund for Debt Certificates</li> <li>Resolution #1340 Permanent Transfer of Capital Leases</li> <li>Resolution #1341 Working Cash Abatement</li> <li>Approval of the Intergovernmental Agreement for Crossing Guard Services</li> <li>Approval of the 2024-2025 Board of Education Meeting Dates</li> <li>Approval of the Meeting Minutes of the April 18, 2024 Regular Meeting, April 18, 2024<br/>Closed Meeting, and Amended March 21, 2024 Regular Meeting</li> </ul> |                     |  |  |
| A-11 | New Business                                                                                                                                                                                                                                                                                                                                                                                                                                                                                                                                                                                                                                                                                                                                                                                                                                                                                                                                                                                                                                                                                                                                                                          |                     |  |  |
|      | Board Recesses & Adjourns to Closed Meeting                                                                                                                                                                                                                                                                                                                                                                                                                                                                                                                                                                                                                                                                                                                                                                                                                                                                                                                                                                                                                                                                                                                                           |                     |  |  |