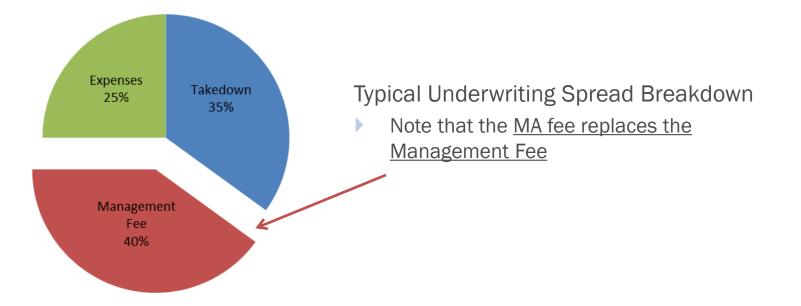

# **Components of an Underwriting Spread**

An underwriting spread is comprised of three key pieces

- Takedown: portion paid to bond salespersons
- Management fee: portion paid to manage the bond sale process
- Expenses: various fees required by the industry