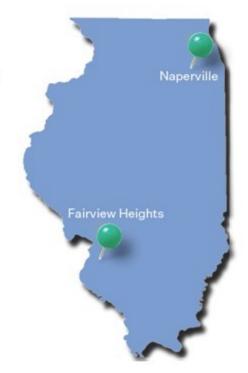

#### PMA is headquartered in Naperville, Illinois and also has offices in Wisconsin and Minnesota.

(1) Securities, public finance and institutional fixed income brokerage services are offered through PMA Securities, LLC. PMA Securities, LLC is a broker-dealer and municipal advisor registered with the SEC and MSRB, and is a member of FINRA and SIPC. As a Municipal Advisor, PMA Securities, LLC provides municipal advisory services and advice with respect to the investment of proceeds of municipal securities.

- PMA Securities created a public finance department in 2005 and has public finance offices in Illinois (Naperville and Fairview Heights), Wisconsin and Minnesota
- Our municipal advisory team consists of 20 individuals with experience in K-12, municipal, community college, and special district debt issuance, with particular emphasis in Illinois
- Due to our holistic approach, PMA analyzes the Issuer's debt profile in the context of its operational and capital position to ensure decisions are not made in a vacuum and that the Issuer considers both the present and future effects of its debt decisions